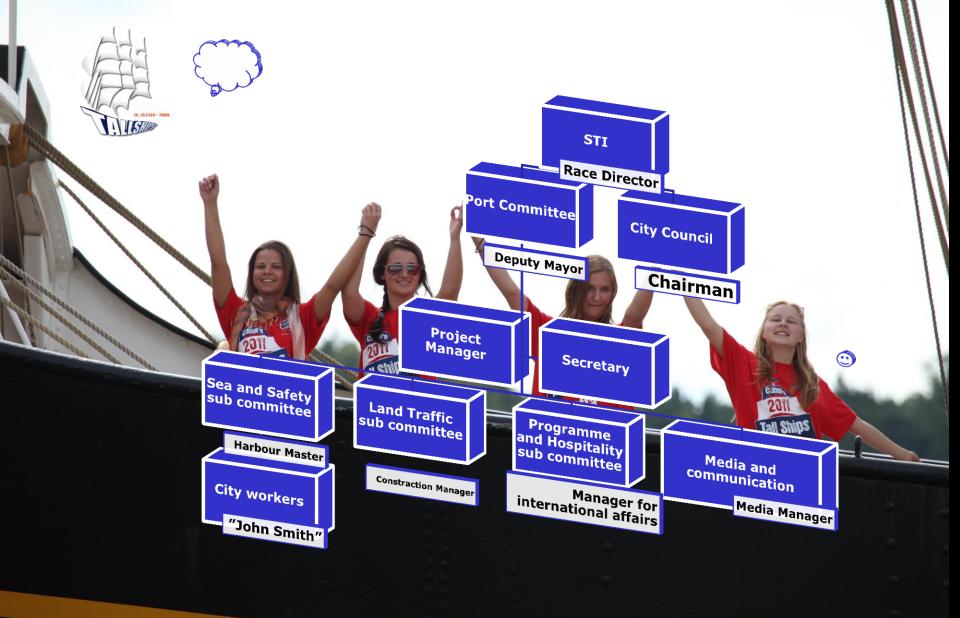

## Setting up the Host Port Organisation

STI Annual meeting in Toulon 2011 - Kimmo Hyyppä, Turku, Finland

## "Players" in the game TURKU

#### City of Turku (Central Administration)

- Port of Turku
- Finnish Navy (HQ in Turku)
- Turku 2011 Foundation
- Host Ports
- STAF

In Co-operation with:

Officials (police, maritime administrations, piloting, border guard, custom)

Maritime Centre Forum Marinum Volunteers
Sponsors

Supporting partners (fund raising, webdesign, lisence productions, advertising, media partners etc.)

#### Producing "The Show"

Artists, Crew Members, Promotion Area, Decoration etc.