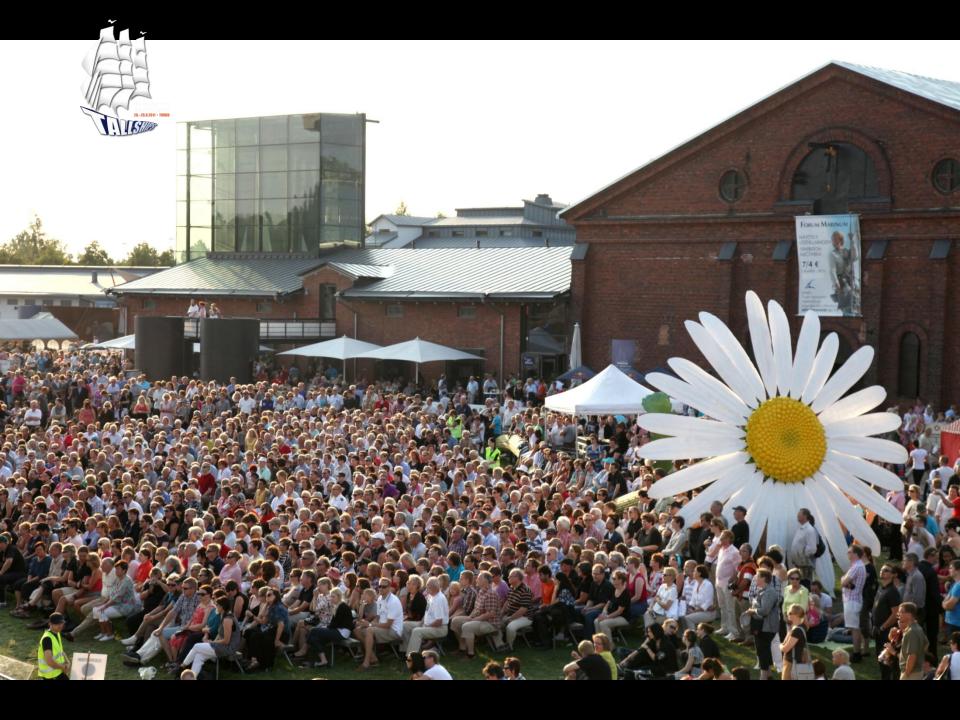

## Connecting and "collecting" other city happenings to make a giantic play

Yes, young people and the Tall Ships.