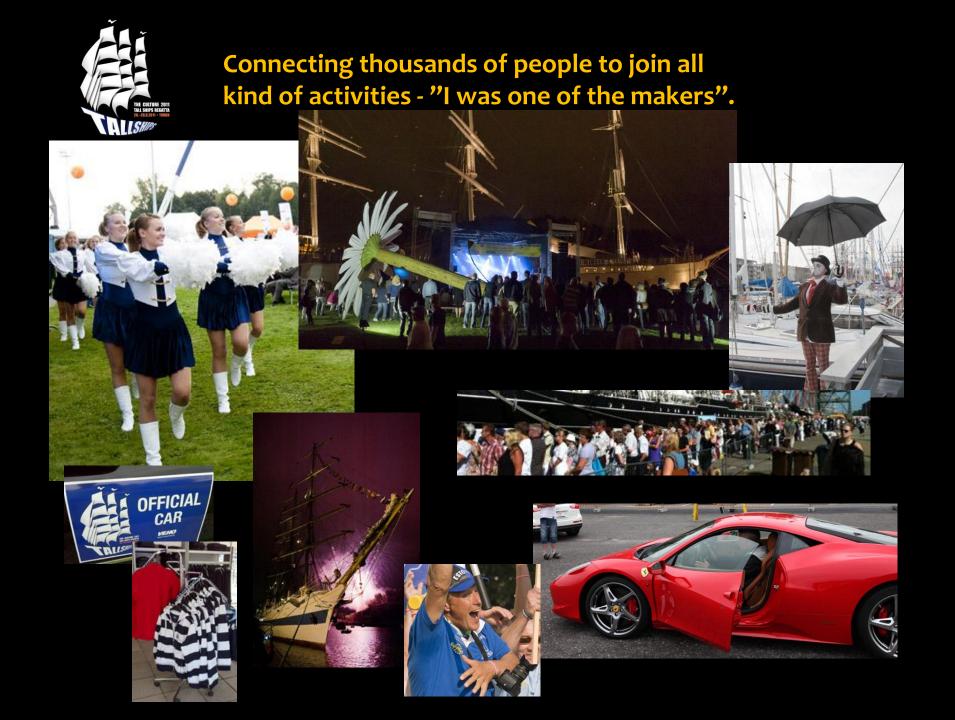

## Connecting and "collecting" other city happenings to make a giantic play

Yes, young people and the Tall Ships.