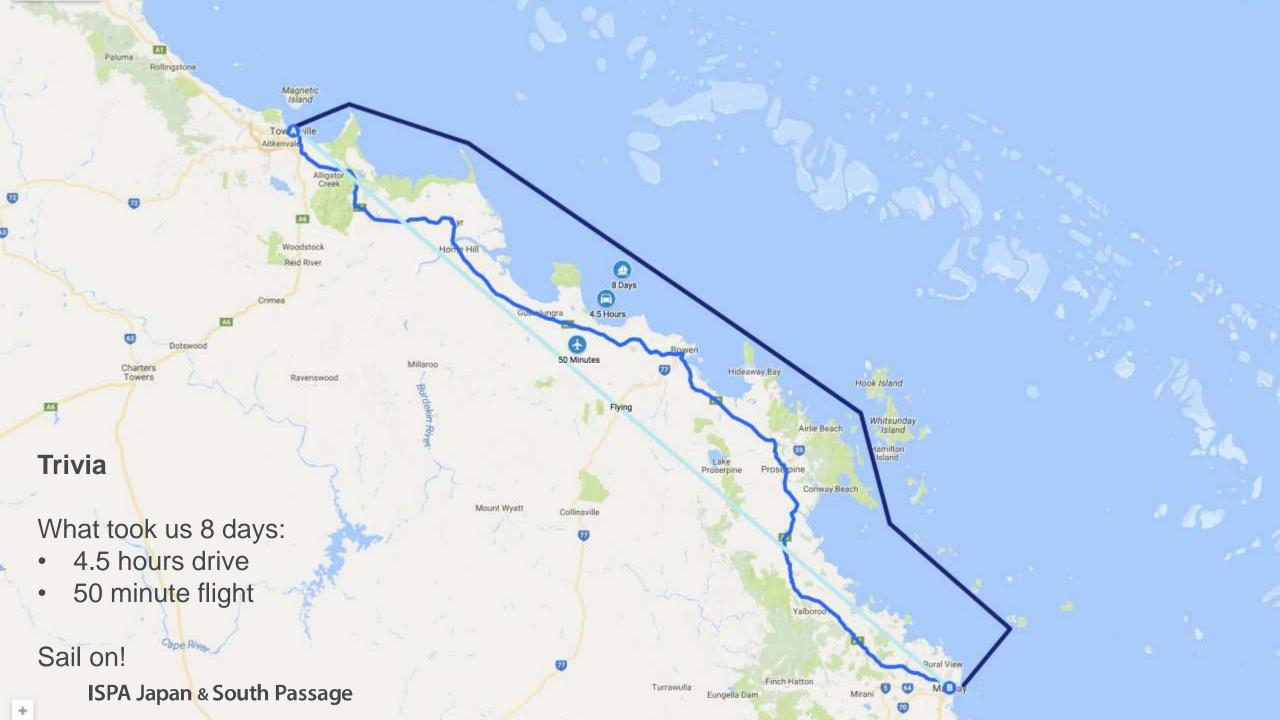

## Unite!

- Settling into bunks
- Tour around Townsville
- 3 watch system

Day 2

Mount

ISPA Japan & South Passage

Google My Maps

Mount Elliot

Cape Cleveland