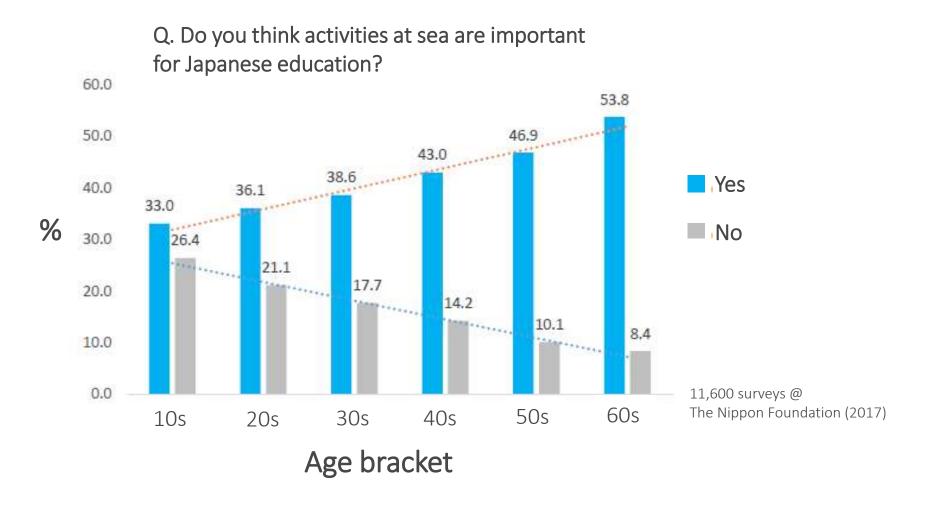

### The situation is getting worse!

Initiation of joint youth program with South Passage (2017)

 Opportunity to interact with youth of diff. background.