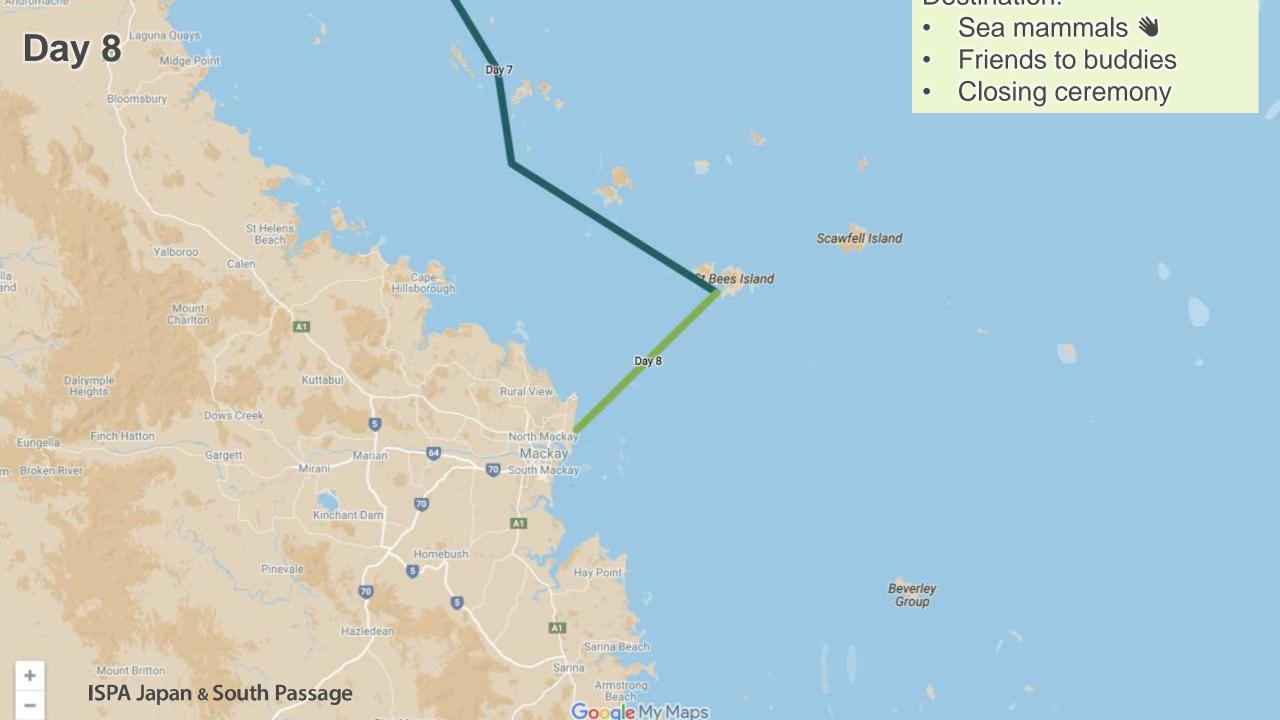

oogle auto-suggestion  $\rightarrow$  popularity of link between words.



### The situation is getting worse!











Initiation of joint youth program with South Passage (2017)











 Opportunity to interact with youth of diff. background.







## Day 0

## Unite!

- Settling into bunks
- Tour around Townsville
- 3 watch system



Day 2

Mount

ISPA Japan & South Passage

Google My Maps

Mount Elliot

Cape Cleveland



**Bunk** bed



Fish and chips

## Watch system













































#### Fun to business

- Playing cricket
- Backstay competition
- Voting command crew









Day 6 Albert - NAVIGATOR. Ashlee - Sailing Master Shigeru - SKIPPER Red Watch Leader - Lewis Blue Wat-1- Leader - Will ISPA Japan & South Passage Varich Leader - Dave













Day 8 Good bye ISPA Japan & South Passage







## **Russell Shaw**









Extend the partnership









## Thank you!