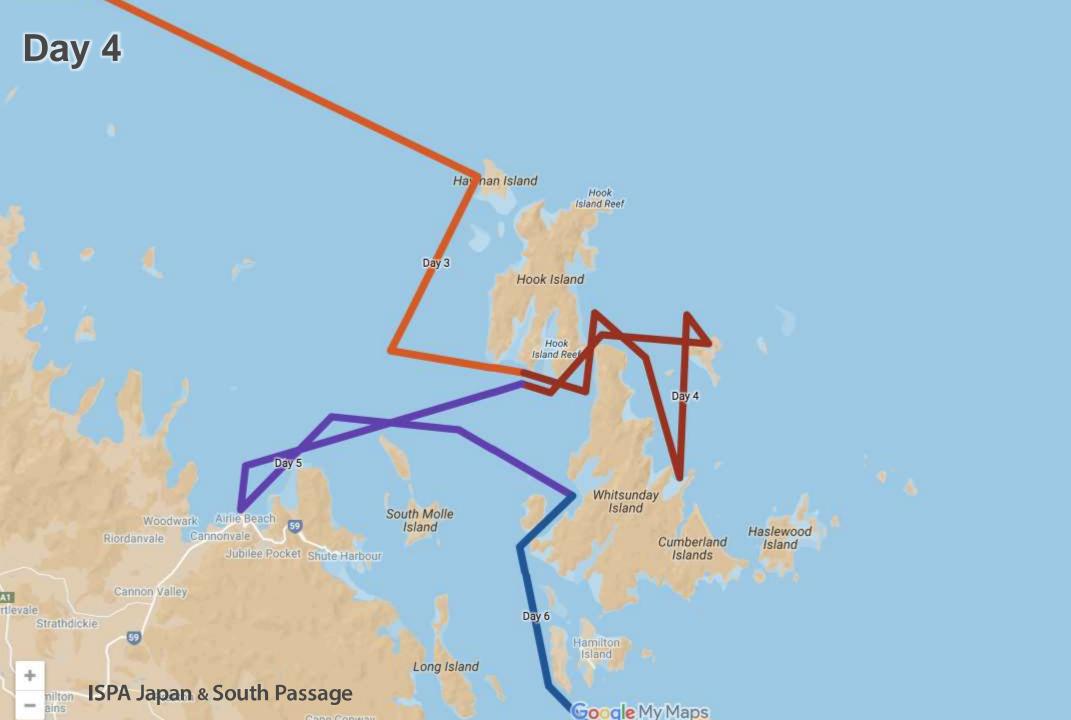

## Unite!

- Settling into bunks
- Tour around Townsville
- 3 watch system

Day 2

Mount

ISPA Japan & South Passage

Google My Maps

Mount Elliot

Cape Cleveland