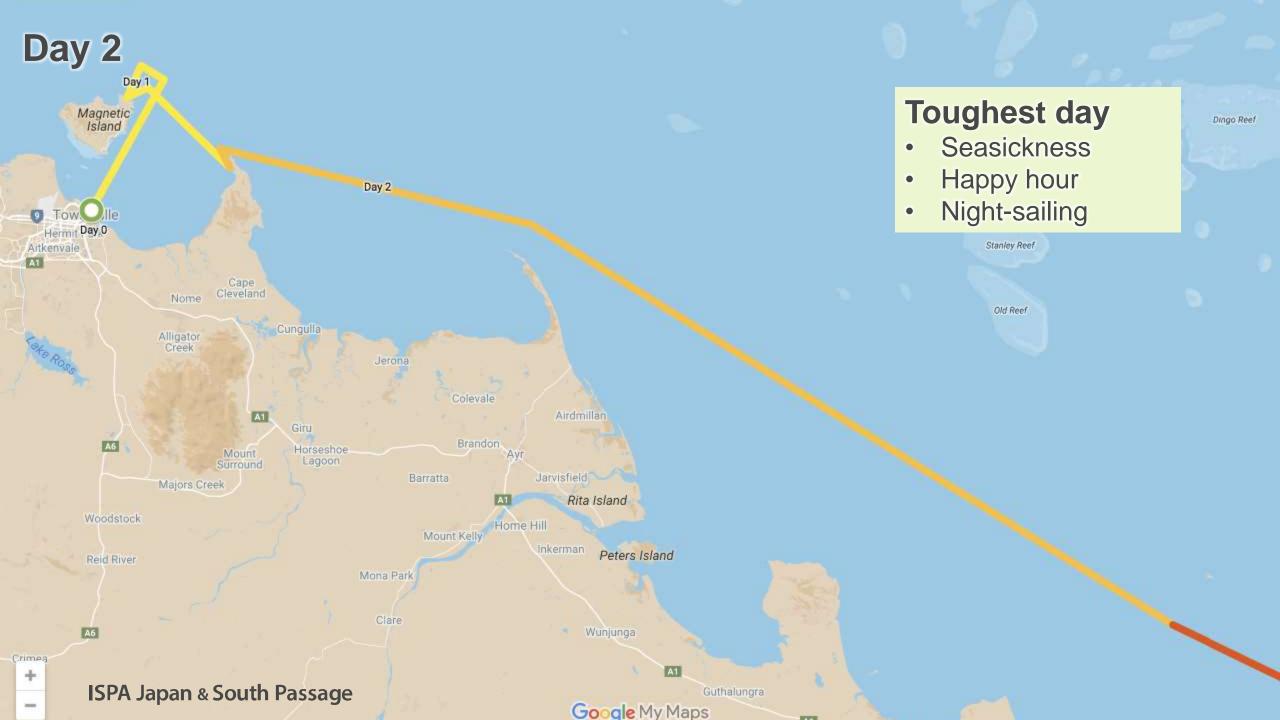

## Unite!

- Settling into bunks
- Tour around Townsville
- 3 watch system

Day 2

Mount

ISPA Japan & South Passage

Google My Maps

Mount Elliot

Cape Cleveland