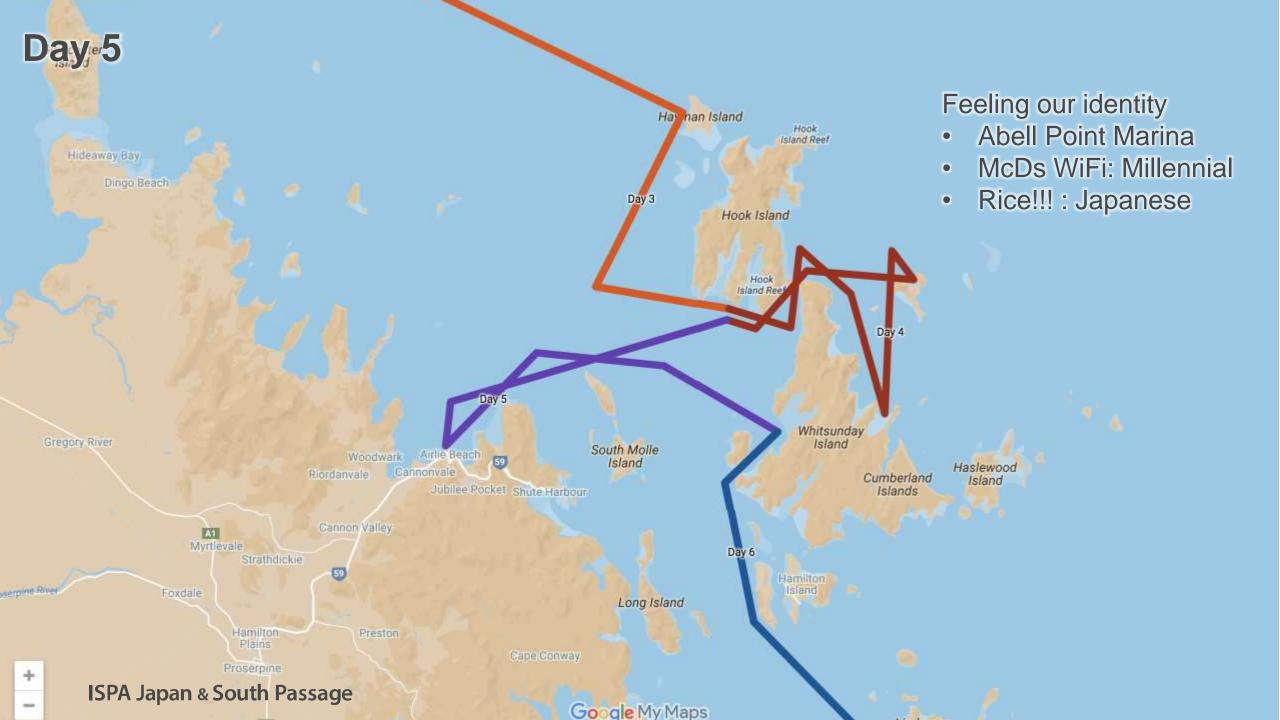

#### Fun to business

- Playing cricket
- Backstay competition
- Voting command crew

Day 6 Albert - NAVIGATOR. Ashlee - Sailing Master Shigeru - SKIPPER Red Watch Leader - Lewis Blue Wat-1- Leader - Will ISPA Japan & South Passage Varich Leader - Dave