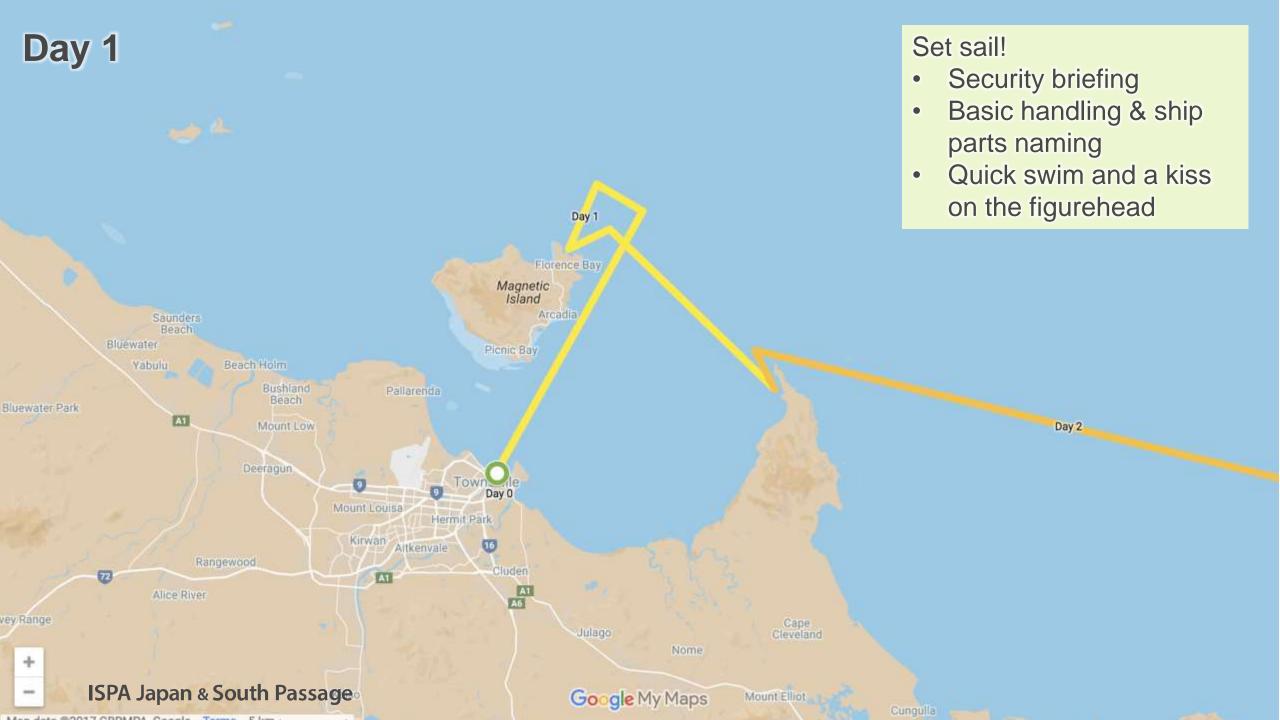

## Day 0

## Unite!

- Settling into bunks
- Tour around Townsville
- 3 watch system

Day 2

Mount

ISPA Japan & South Passage

Google My Maps

Mount Elliot

Cape Cleveland