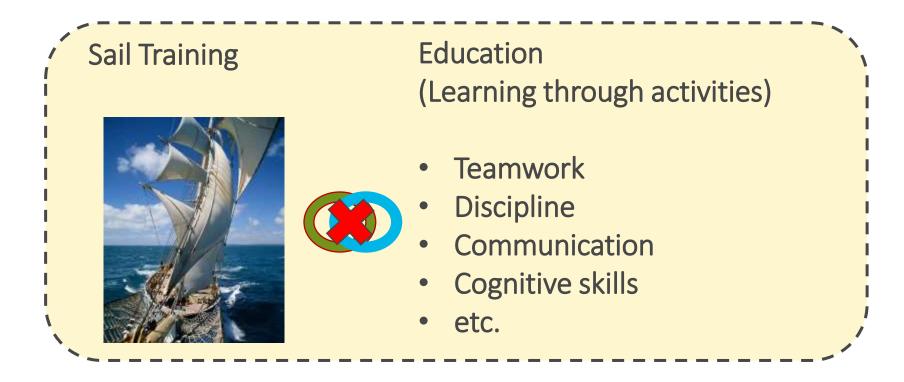

### The situation is getting worse!

Initiation of joint youth program with South Passage (2017)

 Opportunity to interact with youth of diff. background.