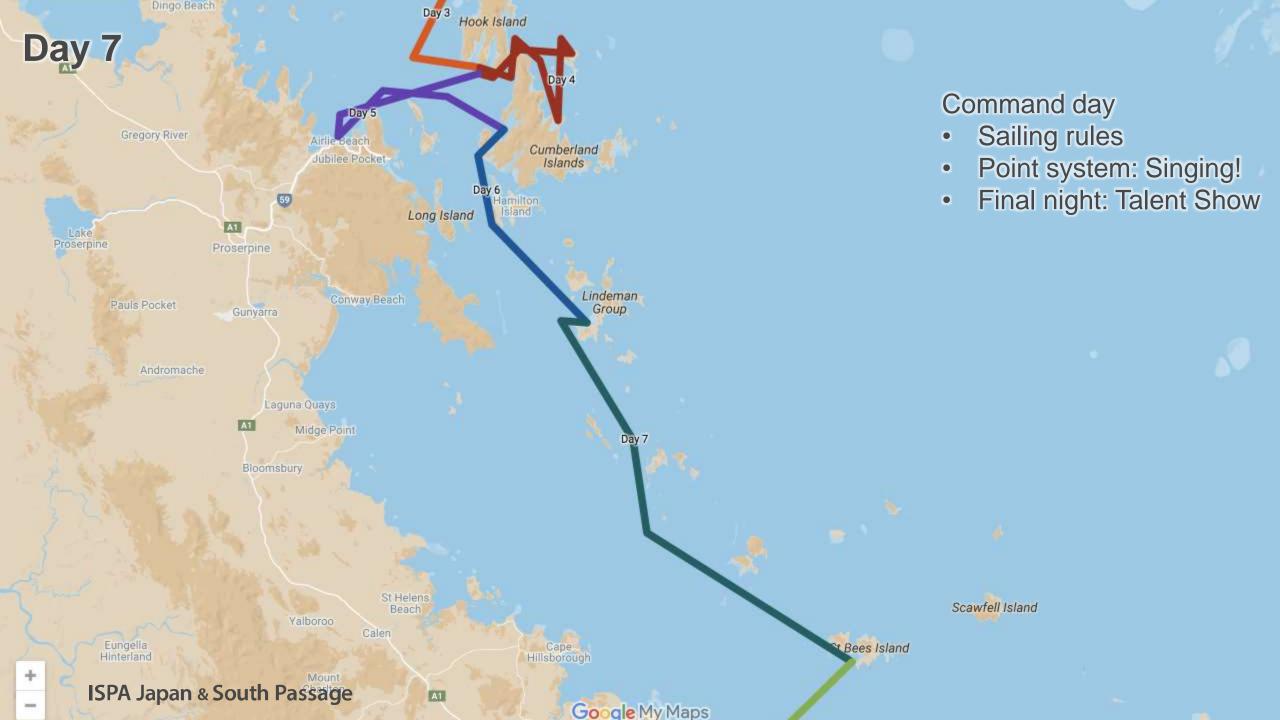

#### Fun to business

- Playing cricket
- Backstay competition
- Voting command crew

Day 6 Albert - NAVIGATOR. Ashlee - Sailing Master Shigeru - SKIPPER Red Watch Leader - Lewis Blue Wat-1- Leader - Will ISPA Japan & South Passage Varich Leader - Dave