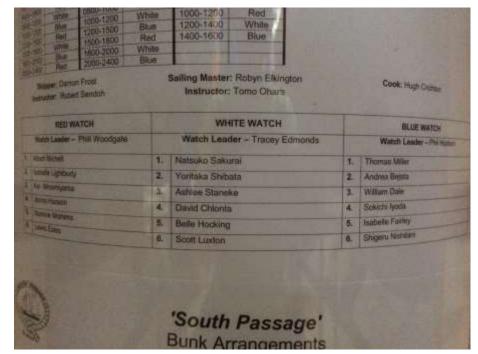

n & South Passage**

# Opening the door for Young Japanese Mariners

Dec. 1, 2017 Shigeru & Kei







#### **Historical reason**



1639 - 1854

#### **Climate reason**



Japanese cedars aren't suitable



ritime tribe?





**Agricultural tribe** 

ISPA Japan & South Passage

Land area - V

Sea area- Wo



Google auto-suggestion  $\rightarrow$  popularity of link between words.



### The situation is getting worse!











Initiation of joint youth program with South Passage (2017)











 Opportunity to interact with youth of diff. background.







## Day 0

## Unite!

- Settling into bunks
- Tour around Townsville
- 3 watch system



Day 2

Mount

ISPA Japan & South Passage

Google My Maps

Mount Elliot

Cape Cleveland



**Bunk** bed



Fish and chips

## Watch system













































#### Fun to business

- Playing cricket
- Backstay competition
- Voting command crew









Day 6 Albert - NAVIGATOR. Ashlee - Sailing Master Shigeru - SKIPPER Red Watch Leader - Lewis Blue Wat-1- Leader - Will ISPA Japan & South Passage Varich Leader - Dave













Day 8 Good bye ISPA Japan & South Passage







## **Russell Shaw**









Extend the partnership









## Thank you!