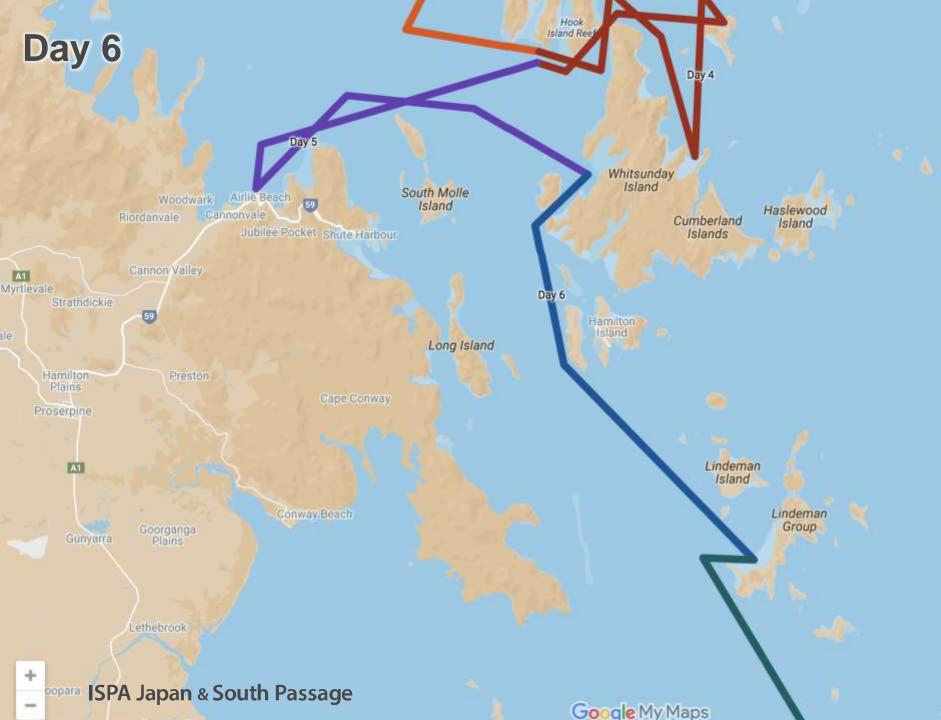

#### Fun to business

- Playing cricket
- Backstay competition
- Voting command crew

Day 6 Albert - NAVIGATOR. Ashlee - Sailing Master Shigeru - SKIPPER Red Watch Leader - Lewis Blue Wat-1- Leader - Will ISPA Japan & South Passage Varich Leader - Dave